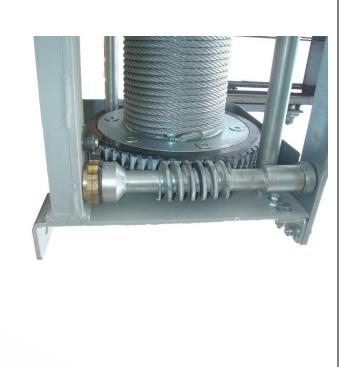

#### DRIVE

The unit assembly consists in a epicycloidal gear driving the drum

#### **DRUM**

The drum diameter is according to the rope in order to get long life of the same. The wire rope is blocked to the drum by apposite clamps