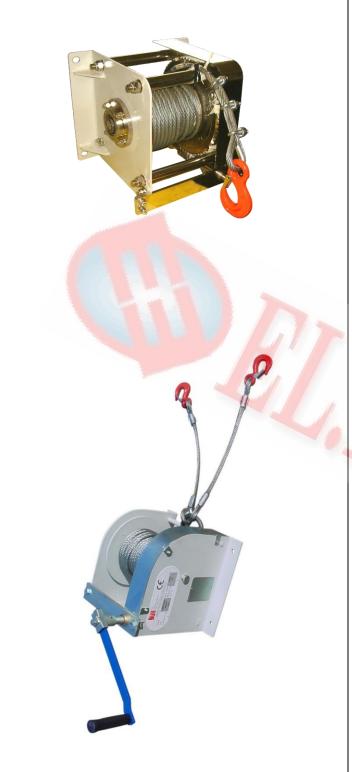

## SPARK-PROOF MANUAL "WORM GEAR" WIRE WINCHES FMSX

The **FMLX** manual "worm gear" wire rope winches is the best as versatility and features matching requirements of hazardous areas

#### **High performance equipment**

- capacity up to 3T with one rope
- steel body
- high quality worm screw
- cast iron machined worm wheel
- bronze brake wheel
- high quality finish

#### On request

- stainless steel wire rope and accessories
- stainless steel AISI 316 hook and hook block
- stainless ball bearings
- stainless steel frame for HT version

#### **HOOK BLOCK**

Winches up to 5000KG are supplied with single rope in order to improve the ergonomic handling of the hook