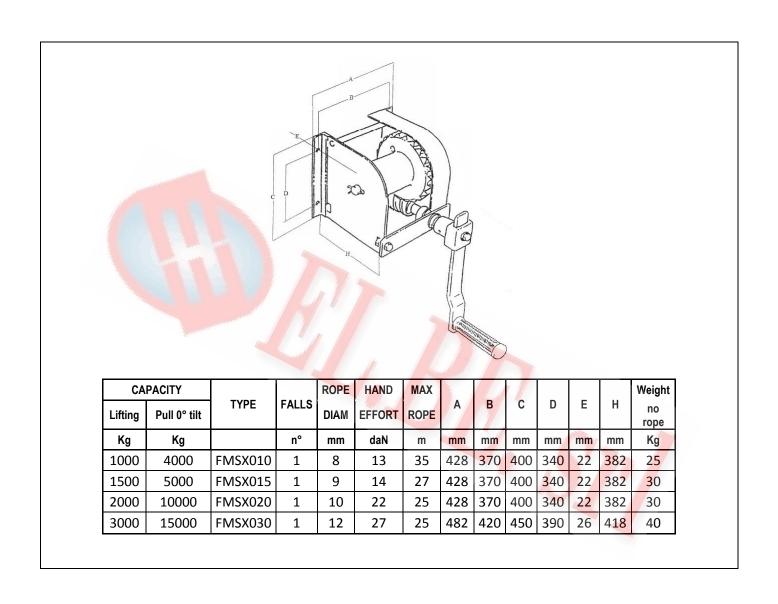

## SPARK-PROOF MANUAL "WORM GEAR" WIRE WINCHES FMSX

The **FMLX** manual "worm gear" wire rope winches is the best as versatility and features matching requirements of hazardous areas

#### **High performance equipment**

- capacity up to 3T with one rope
- steel body
- high quality worm screw
- cast iron machined worm wheel
- bronze brake wheel
- high quality finish