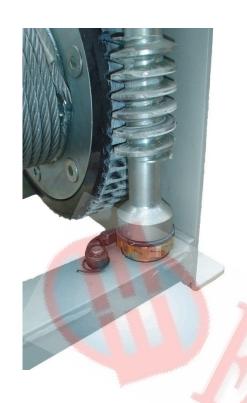

#### **BRAKE**

The brake consists in 4 quadruple-start thread shaft wich controls the axial moving of the flange closing the fiber discs when toothed bronze wheel is acted by the dropping load